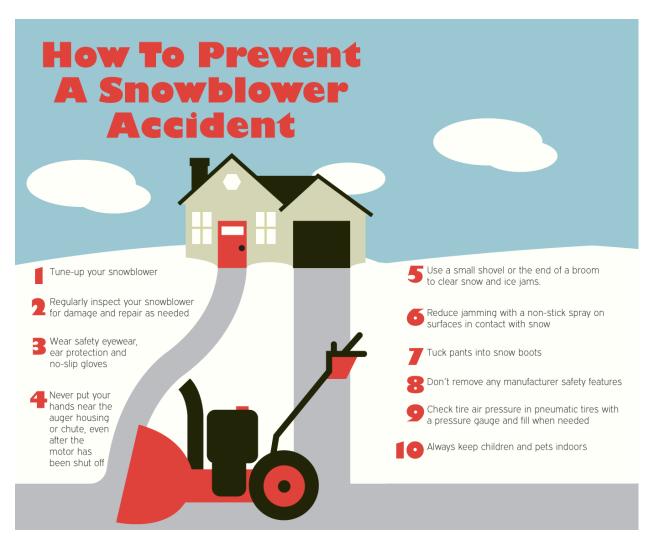

## Snow Blower

NEVER operate a snow blower unless you have been authorized by your manager!

Reading this material does not authorize you to use a snow blower. See your manager for authorization and to receive the proper training on how to use a snow blower safely.

## Snow Blower Safety Tips:

- If the blower jams, turn it off.
- Keep your hands away from the moving parts.
- Do not drink alcohol and use the snow blower.
- Be aware of the carbon monoxide risk of running a snow blower in an enclosed space.
- Refuel your snow blower when it is off, never when it is running.
- **Don't Force It**. Let the snow blower do the work, and try not to wrestle with it. Let it do the work and don't try to make it do more.